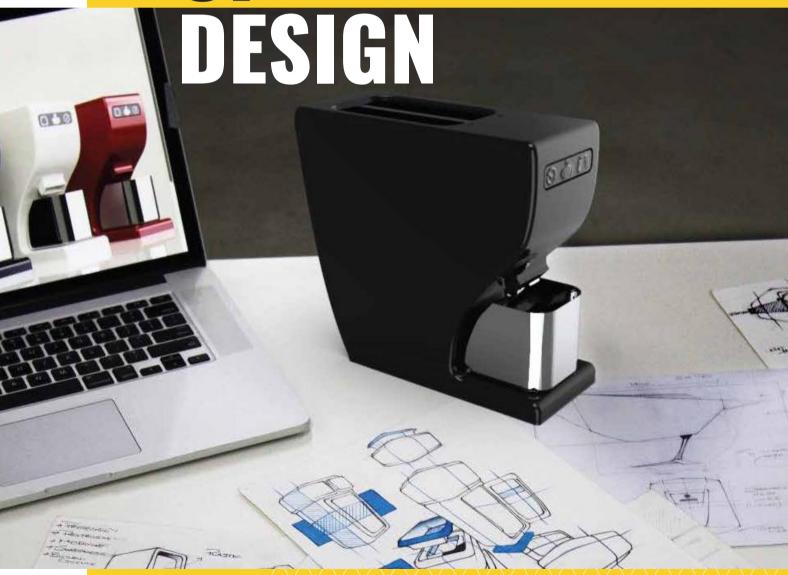

# PROGRAMME PHILOSOPHY

The Integrated Products of Design program seeks to enable design professionals to blend emerging technologies with traditional product design. Students will learn the art of developing tangible, user-centric products supported by cutting-edge technology.

Striking a balance between conventional design methods and a contemporary learning environment, the program emphasises on leveraging emerging technologies such as Artificial Intelligence, IoT, Data Analytics etc.