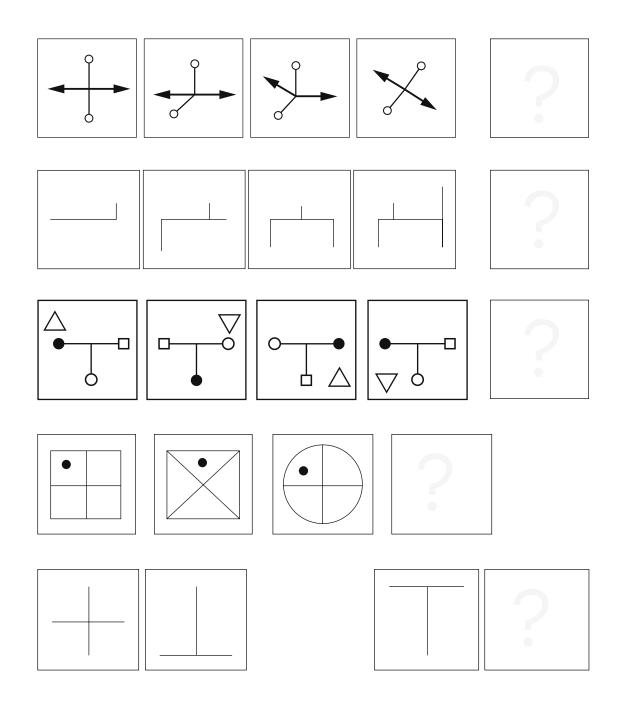

|
| 3D  | Nikhil gets Rs.250 from his parents every week for his expenses. He puts Rs.5 in his piggy bank on everyday except Sunday when he puts Rs.10 in the piggy bank. He eats subsidized lunch in the college canteen for Rs. 10 on all college days except Saturday when he treats himself to the special lunch for Rs.25. Bus fare to college is Rs.4 each way. He has got a holiday on Sunday. This week, Nikhil wants to buy a book which costs Rs.100. For this, he was walking to and from the college. He is left with Rs.3 after buying the book. Assuming no other expenses, how many times did Nikhil walk this week? (2 marks) |



### **DESIGN APTITUDE TEST**

### 1. LOGICAL REASONING [CONTD..]

#### **20 MARKS**

### 4. Complete the sequence





#### **DESIGN APTITUDE TEST**

#### 2. DESIGN AWARENESS

10 MARKS

Please answer **ANY TEN** of the following questions Tick the correct answer in the box provided. 1. Largest Renewable Source of energy for India is Geothermal Solar Bio Mass Wind 2. Gadwal is the name of a Fiber Cloth Style of saree • Embroidery 3. Which state of India is associated with Kangra paintings? Uttarakhand Orissa Himachal Pradesh Bihar 4. Helvetica is a famous: • Hospital Chain Fashion Brand Swiss pastry Typeface 5. Which fashion company was the first to integrate Twitter's newest functionality click-to-buy button? Burberry J Crew Asos mytheresa



### **DESIGN APTITUDE TEST**

| 2. DE | ESIGN AWARENESS [CONTD]                       | 10 MARKS                                     |
|-------|------------------