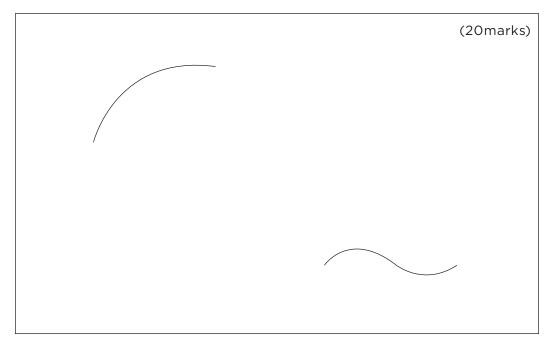

### **3. CREATIVE CAPABILITIES**

**40 MARKS** 

Please answer **ANY ONE** of the following questions

1. You are given a shape in the box below, make an image using the shape.

#### AND