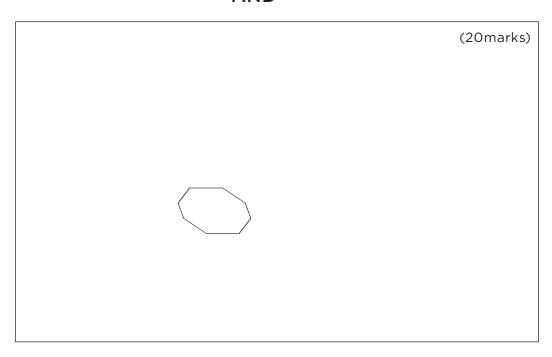

### **3. CREATIVE CAPABILITIES**

**40 MARKS** 

Please answer **ANY ONE** of the following questions

1. You are given a shape in the box below, make an image using the shape.

#### AND